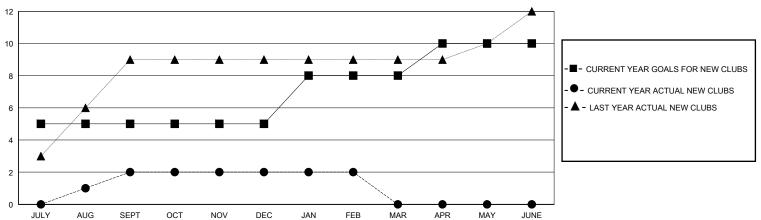

|                         |                                                    |  |
| QUARTER               | NEW CLUB GOAL | NEW CLUBS | DROPPED CLUBS | QUARTER M             | EMBER GROWTH NET<br>GOAL | MEMBER GROWTH<br>ACTUAL | DROPPED<br>MEMBERS ACTUAL<br>(including transfers) |  |
| JULY/AUG/SEPT         | 5             | 2         | 0             | JULY/AUG/SEPT         | 20                       | 139                     | 32                                                 |  |
| OCT/NOV/DEC           | 0             | 0         | 0             | OCT/NOV/DEC           | 0                        | 37                      | 77                                                 |  |

JAN/FEB/MAR

APR/MAY/JUNE

60

40

40

## GOALS AND ACTUAL NEW CLUBS CUMULATIVE



## GOALS AND ACTUAL MEMBERS CUMULATIVE



| DROPPED CLUBS: 1 |     | 49 CLUBS OF 83 ADDED 1 OR MORE<br>NEW MEMBERS | GENDER DISTRIBUTION       |                |     |
|------------------|-----|-----------------------------------------------|---------------------------|----------------|-----|
|                  |     | NEW MEMBERS                                   | MALE                      | 1,640 (70.84%) |     |
|                  |     |                                               | FEMALE                    | 674 (29.11%)   |     |
| DROPPED MEMBERS  |     |                                               |                           |                |     |
| DECEASED         | 12  | CLICK HERE FOR CUMULATIVE                     | TOTAL FAMILY UNIT MEMBERS |                | 828 |