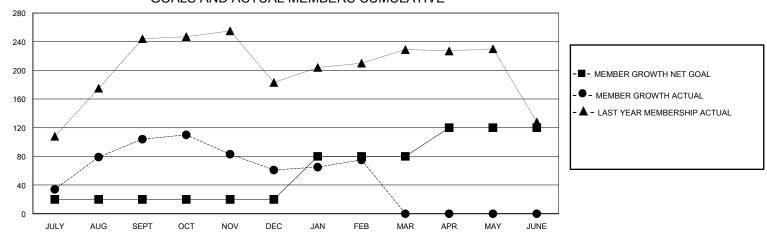

## GOALS AND ACTUAL MEMBERS CUMULATIVE

| DROPPED CLUBS: 1 |     | 49 CLUBS OF 83 ADDED 1 OR MORE<br>NEW MEMBERS | GENDER DISTRIBUTION       |                |     |
|------------------|-----|-----------------------------------------------|---------------------------|----------------|-----|
|                  |     | NEW MEMBERS                                   | MALE                      | 1,640 (70.84%) |     |
|                  |     |                                               | FEMALE                    | 674 (29.11%)   |     |
| DROPPED MEMBERS  |     |                                               |                           |                |     |
| DECEASED         | 12  | CLICK HERE FOR CUMULATIVE                     | TOTAL FAMILY UNIT MEMBERS |                | 828 |
| CLUB CANCELLED 7 |     | MEMBERSHIP DATA                               |                           |                | 454 |
| OTHER            | 112 |                                               | FAMILY MEMBERS            | S PAYING HALF  | 454 |
| TOTAL            | 131 |                                               |                           |                |     |